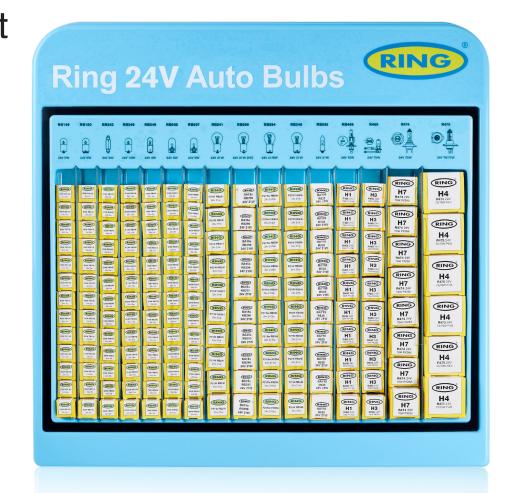

## BU274 24V BULB STAND

## Have the right bulb to hand for every job.

Our range of pre-stocked bulb stands are designed to be wall mounted and provide garages and workshops with a solution to having the most popular automotive bulbs at the point of installation. The new BU274 bulb stand is fully stocked with 174 bulbs and includes 16 of the top 20 sales pareto bulb types. These fast moving references in single box, ensure garages and workshops have every bulb they need close to hand for every job!

Part No: BU274

## **Contents:**

| REF   | QTY |  |
|-------|-----|--|
| RB149 | 13  |  |
| RB150 | 13  |  |
| RB242 | 13  |  |
| RB246 | 13  |  |

| REF   | QTY |
|-------|-----|
| RB249 | 13  |
| RB505 | 13  |
| RB507 | 13  |
| RB241 | 10  |

| REF   | QTY |  |
|-------|-----|--|
| RB290 | 10  |  |
| RB294 | 10  |  |
| RB346 | 10  |  |
| R535  | 10  |  |

| REF  | QTY |  |
|------|-----|--|
| R466 | 10  |  |
| R460 | 10  |  |
| R474 | 7   |  |
| R475 | 6   |  |

TOTAL: 174 bulbs